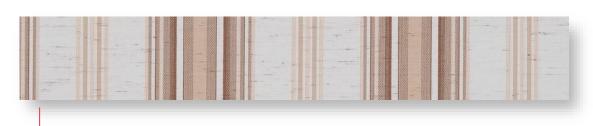

### **INSPIRING MATERIAL**

CONTEMPORARY AND
REFRESHING NEW DESIGNS
HERALDING A STRIPE
RENAISSANCE.

**HARMONIE:** "Revamped" block stripe. Soft and restrained colours and contrasts. Ideal for large awnings.

**HALO:** Minimalist stripe. Restrained, intense colours. Small, light-coloured strips structure the surface and illuminate the fabric throughout daylight.

**SOLSTICE:** Subtle stripe. Deep or radiant colours and a gentle contrast. Ideal for small-size and drop-arm awnings.

**HORIZON:** Structured and sporty stripe. Fresh, invigorating colours. Three light-coloured strips add rhythm to the surface for extra energy and verve.

**ARCHIPEL:** Traditional stripe. Colour palette creates a modern, on-trend stripe; recalls the freshness of the seaside.