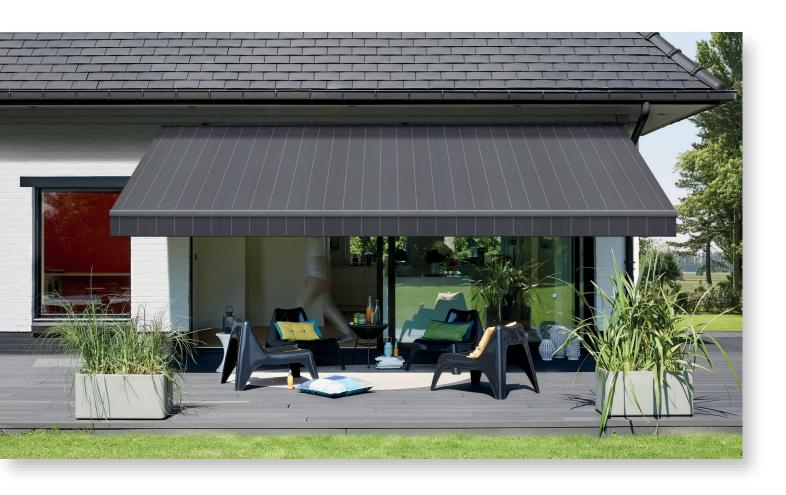

# OUR FABRICS **ARE SUITED TO ALL** SOLAR PROTECTION SYSTEMS.

FOLDING-ARM AWNING

**VERANDA** 

DROP-ARM AWNING

PARASOL

**SHADE SAIL** 

**DUTCH CANOPY** 

**PERGOLA** 

**VERTICAL BLIND** 

OUR FABRICS IMPROVE COMFORT OUTSIDE AND INSIDE THE HOME.

### **OUTDOOR COMFORT**

WITH OUR FABRICS, SPEND MORE TIME OUTSIDE
 UNDER YOUR AWNING AT ANY TIME

### Optimal protection from:

- UV rays, heat and brightness
- Night-time atmospheric moisture
- Light rainfall