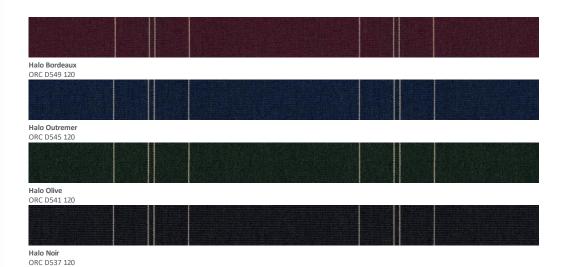

**HALO:** Minimalist stripe. Restrained, intense colours. Small, light-coloured strips structure the surface and illuminate the fabric throughout daylight.

**SOLSTICE:** Subtle stripe. Deep or radiant colours and a gentle contrast. Ideal for small-size and drop-arm awnings.

Naples Gris Foncé ORC D308 120

BS Noir ORC 8919 120

Solstice Carbone ORC D536 120

Color Bloc Noir ORC D330 120

Club Noir ORC D538 120

Halo Noir ORC D537 120

Halo Outremer ORC D545 120

DICKSON CONSTANT IS WELL-KNOWN FOR ITS **HIGH-PERFORMANCE** SOLAR PROTECTION FABRICS.

COLOUR RESISTANT

WATER REPELLENT

STAIN RESISTANT

PROTECTS FROM UV

EASY TO CLEAN

BREATHABLE