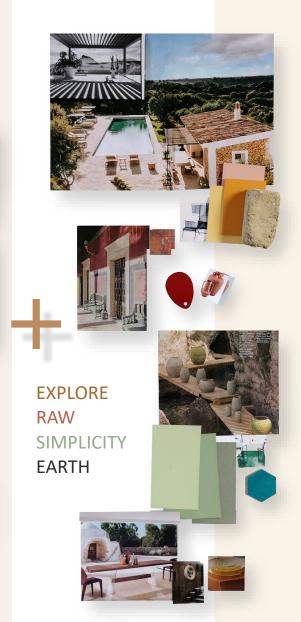

## A WINDOW TO THE WORLD

Desire to draw strength and anchoring ourselves.

Raw, natural, mineral and vegetal materials.

Intense, deep, warm colours, contrasted with natural, light and cold tints.

Cheerful harmony in tune with nature.

### **ATLAS**

FEATURING INTENSE, DEEP AND WARM COLOURS.

LIGHT, NATURAL TINTS GENTLY ACCENT
THE CHEERFUL HARMONY OF THESE
FABRICS IN TUNE WITH NATURE.

THE COMBINATION OF AWNING FRAME AND FABRIC CREATES A MONOCHROME TONE-ON-TONE EFFECT.