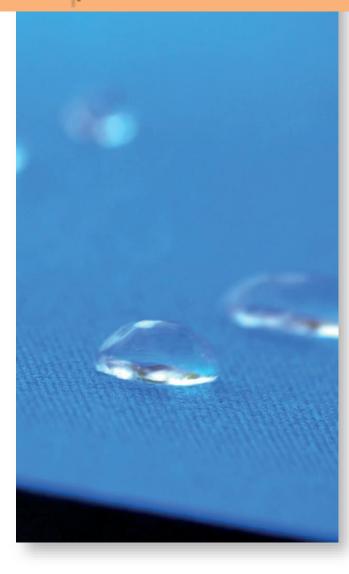

• UV filtration: base 100 (according to standard EN 14500)

OUR FABRICS ARE EASY TO CLEANAND LONG-LASTING.

### — MAINTENANCE

- Thanks to its SUNACRYL solution-dyed fibre and its CLEANGARD outdoor finish, Dickson fabric offers excellent colourfastness, high water repellency, and resistance to tears and soiling.
- Our fabrics are easy to clean and maintain.
- For easy and effective cleaning and waterproofing of your fabrics, use our TEXAKTIV range: