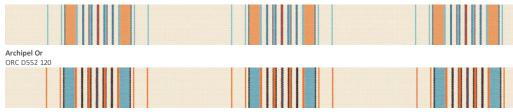

**HORIZON:** Structured and sporty stripe. Fresh, invigorating colours. Three light-coloured strips add rhythm to the surface for extra energy and verve.

**ARCHIPEL:** Traditional stripe. Colour palette creates a modern, on-trend stripe; recalls the freshness of the seaside.