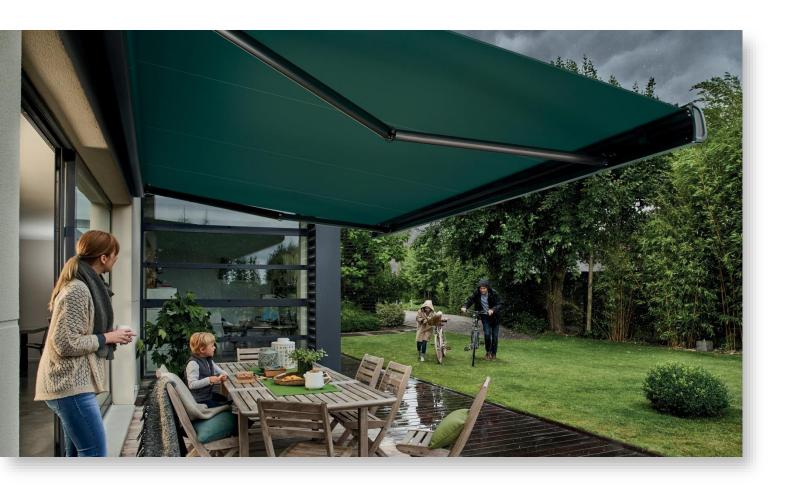

# OUR FABRICS **ARE SUITED TO ALL** SOLAR PROTECTION SYSTEMS.

FOLDING-ARM AWNING

**VERANDA** 

DROP-ARM AWNING

PARASOL

**SHADE SAIL** 

**DUTCH CANOPY** 

**PERGOLA** 

**VERTICAL BLIND** 

OUR FABRICS IMPROVE COMFORT OUTSIDE AND INSIDE THE HOME.

### **OUTDOOR COMFORT**

WITH OUR FABRICS, SPEND MORE TIME OUTSIDE
 UNDER YOUR AWNING AT ANY TIME

### Optimal protection from:

- UV rays, heat and brightness
- Night-time atmospheric moisture
- Light rainfall