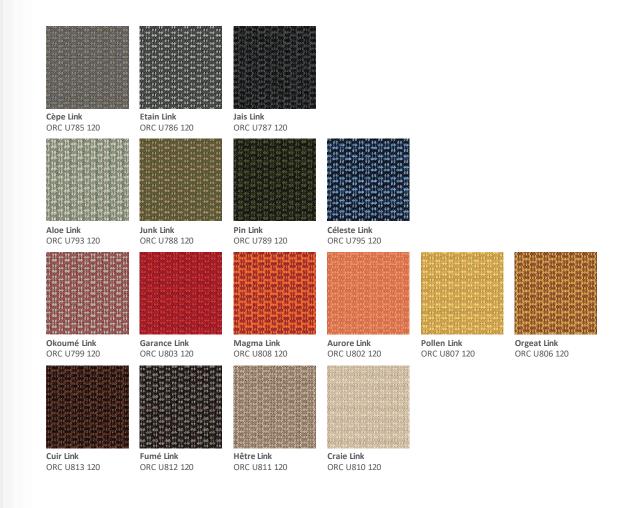

### LINK

### THE LATEST ADDITION TO OUR FANCY UNIS RANGE.

A structured, geometric texture which recalls the delicacy of precious stones.

The palette of **17 colours**, combines greys with natural, classic and timeless hues, and more colourful tones such as:

Bronze: Jungle, Orgeat, Pin

Shades of pink: Okoumé

Bursts of red: Garance, Magma and Pollen

Deep natural tones: Cuir and Fumé.

**01** S M A R T **DESIGN** 01.02. THE NEW COLLECTION

2 SOLIDS, 6 PIQUÉS, 5 TWEEDS **AND 3 CHINÉS** HAVE ALSO BEEN ADDED TO THE RANGE.