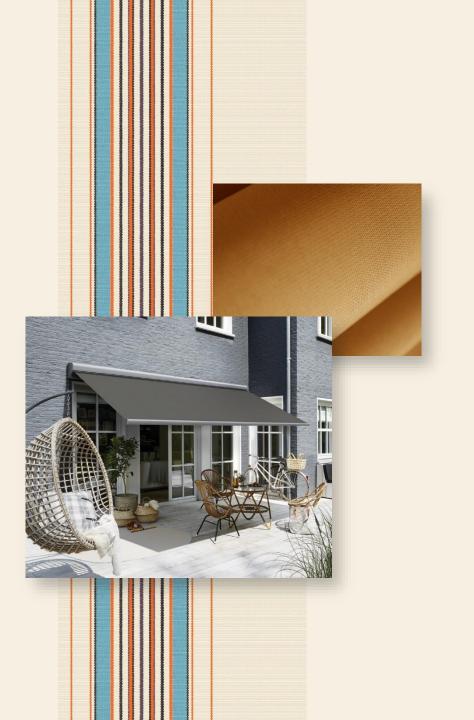

# OUR FABRICS **ARE SUITED TO ALL** SOLAR PROTECTION SYSTEMS.

FOLDING-ARM AWNING

**VERANDA** 

DROP-ARM AWNING

PARASOL

**SHADE SAIL** 

**DUTCH CANOPY** 

**PERGOLA** 

**VERTICAL BLIND** 

OUR FABRICS IMPROVE COMFORT OUTSIDE AND INSIDE THE HOME.

### **OUTDOOR COMFORT**

WITH OUR FABRICS, SPEND MORE TIME OUTSIDE
 UNDER YOUR AWNING AT ANY TIME