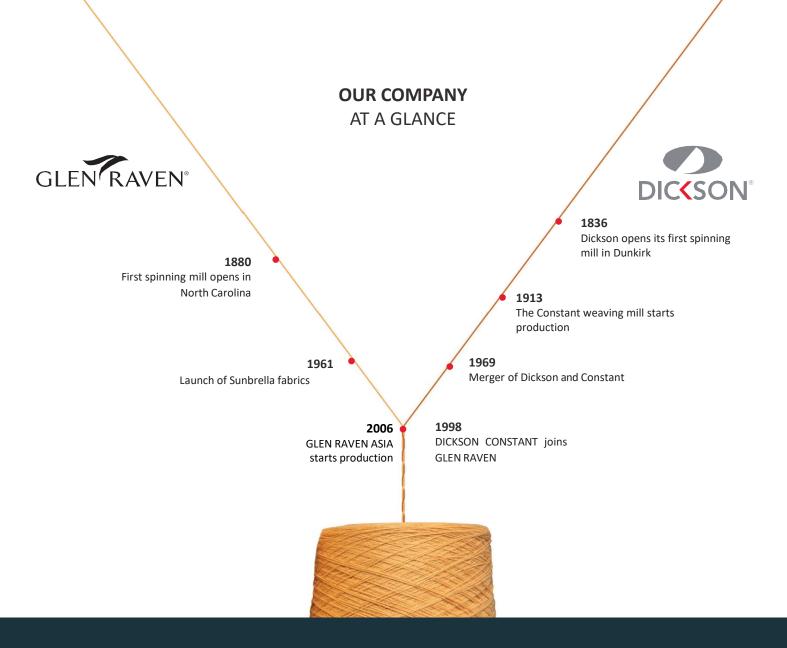

### OUR **KEY FIGURES**

— GLEN RAVEN
GROUP

DICKSONCONSTANT

- 3 000 employees worldwide
- 9 production sites
- 22 subsidiaries

- 500 employees in Europe
- 2 production sites
- 14 subsidiaries

It will eventually allow us to increase our production and storage capacities by 75%.

 DICKSON CONSTANT, a French-based company, enjoys a unique expertise, developed over the course of more than a century, in weaving innovative and sustainable technical fabrics for home improvement.