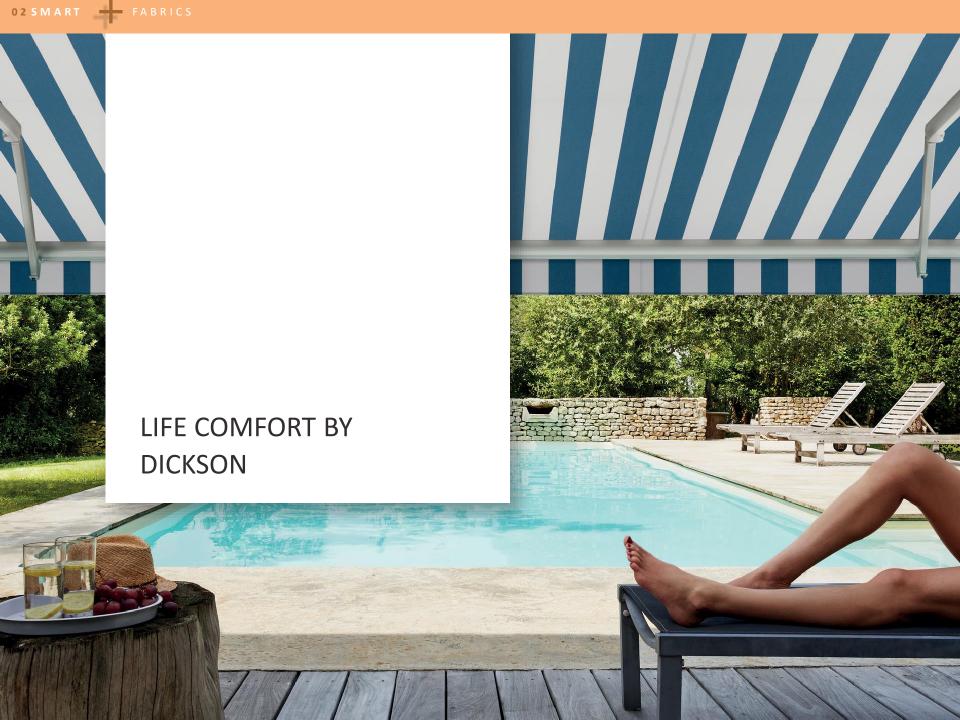

### **OUTDOOR COMFORT**

WITH OUR FABRICS, SPEND MORE TIME OUTSIDE
 UNDER YOUR AWNING AT ANY TIME

### Optimal protection from:

- UV rays, heat and brightness
- Night-time atmospheric moisture
- Light rainfall

### **INDOOR COMFORT**

OUR FABRICS LIMIT SOLAR GAIN AND HELP CONTROL HEAT AND LIGHT. THEY PROVIDE COMFORT AND ENERGY EFFICIENCY INSIDE YOUR HOME.

- Fitted on large windows, our fabrics block the sunrays, lowering indoor temperature by up to 5°C
- They also reduce light gain to control glare while allowing comfortable levels of natural light to enter your home
- They enhance privacy by blocking views from outside.

 WITH "LIFE COMFORT BY DICKSON", WE SUPPORT YOU IN YOUR CHOICE OF FABRIC TO MEET YOUR NEEDS FOR THERMAL AND VISUAL COMFORT AS WELL AS UV PROTECTION.