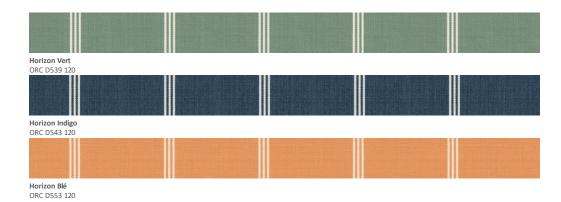

**HORIZON:** Structured and sporty stripe. Fresh, invigorating colours. Three light-coloured strips add rhythm to the surface for extra energy and verve.

**ARCHIPEL:** Traditional stripe. Colour palette creates a modern, on-trend stripe; recalls the freshness of the seaside.

Sienne Vert ORC D302 120

Halo Olive ORC D541 120

Fjord Fougère ORC D540 120

Horizon Vert ORC D539 120

Manosque Vert ORC D104 120

Rome Vert ORC D314 120

Chicago Vert ORC D310 120

BS Forêt-Naturel ORC 8555 120

Pencil Bleu ORC D321 120

Archipel Saphir ORC D542 120

BS Bleu ORC 8910 120

Chicago Bleu ORC 7466 120

Rome Bleu ORC D339 120

BS Marine ORC 8556 120

Horizon Indigo ORC D543 120

Abysses Marine ORC D544 120