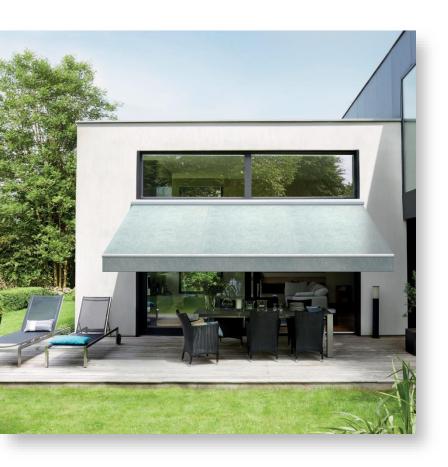

# OUR FABRICS **ARE SUITED TO ALL** SOLAR PROTECTION SYSTEMS.

FOLDING-ARM AWNING

**VERANDA** 

DROP-ARM AWNING

PARASOL

**SHADE SAIL** 

**DUTCH CANOPY** 

**PERGOLA** 

**VERTICAL BLIND** 

OUR FABRICS IMPROVE COMFORT OUTSIDE AND INSIDE THE HOME.

### **OUTDOOR COMFORT**

WITH OUR FABRICS, SPEND MORE TIME OUTSIDE
 UNDER YOUR AWNING AT ANY TIME

### **INDOOR COMFORT**

OUR FABRICS LIMIT SOLAR GAIN AND HELP CONTROL HEAT AND LIGHT. THEY PROVIDE COMFORT AND ENERGY EFFICIENCY INSIDE YOUR HOME.

- Fitted on large windows, our fabrics block the sunrays, lowering indoor temperature by up to 5°C
- They also reduce light gain to control glare while allowing comfortable levels of natural light to enter your home
- They enhance privacy by blocking views from outside.