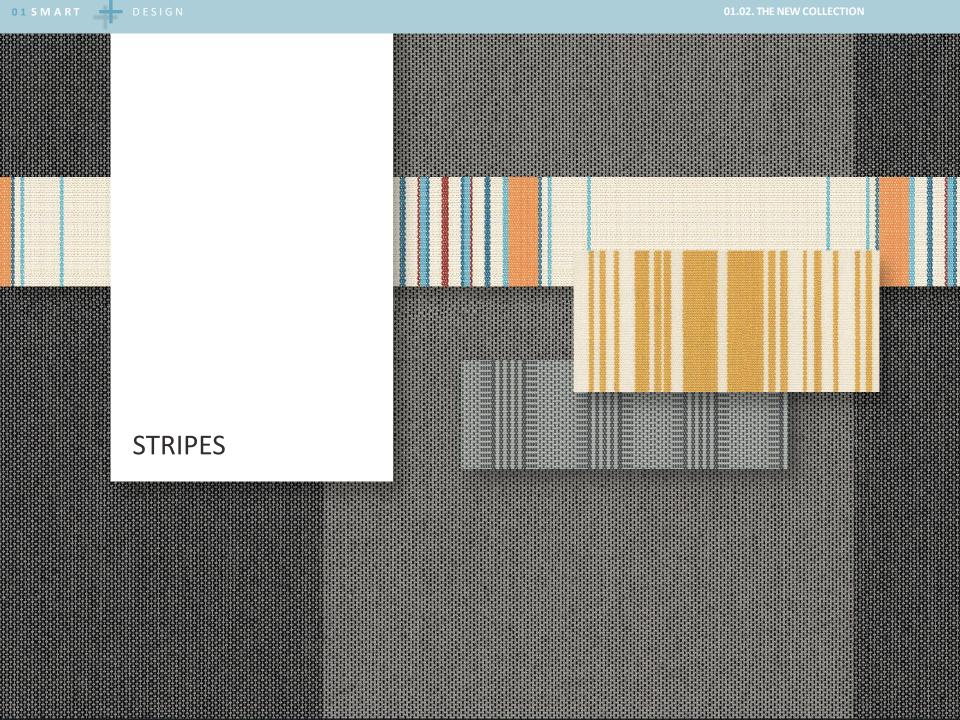

### **INSPIRING MATERIAL**

CONTEMPORARY AND
REFRESHING NEW DESIGNS
HERALDING A STRIPE
RENAISSANCE.

**HARMONIE:** "Revamped" block stripe. Soft and restrained colours and contrasts. Ideal for large awnings.

**HALO:** Minimalist stripe. Restrained, intense colours. Small, light-coloured strips structure the surface and illuminate the fabric throughout daylight.

**SOLSTICE:** Subtle stripe. Deep or radiant colours and a gentle contrast. Ideal for small-size and drop-arm awnings.

**HORIZON:** Structured and sporty stripe. Fresh, invigorating colours. Three light-coloured strips add rhythm to the surface for extra energy and verve.

**ARCHIPEL:** Traditional stripe. Colour palette creates a modern, on-trend stripe; recalls the freshness of the seaside.