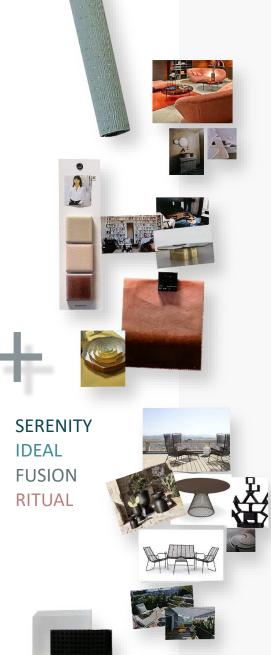

— DICKSON CREATED 3 TREND BOARDS TO INSPIRE ITS COLLECTION:

- > INNER WORLD
- **>** ATLAS
- > WONDERFUL WORLD

### INNER WORLD

 A SAFE SPACE IN AN UNCERTAIN WORLD

Creating a cocooning space where home comfort is a must.

Soft materials and colours, mixed with touches of deep hues.

A strong tactile touch, with smooth, rough, soft or raised textures.

## INNER WORLD

"POWDERED" SOFT COLOURS WHICH BLEND HARMONIOUSLY WITH AWNING FRAMES AND BUILDING MATERIALS. THE COMBINATION OF INTENSE COLOURS CREATES A STRONGER CONTRAST.

#### **SWEET SHADE**

Ritual

alternative Transition Nude Structure

Deep burgundy

Wine colored