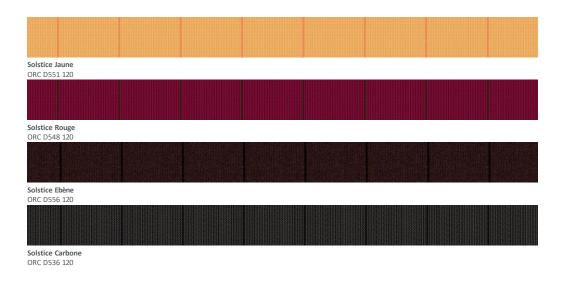

**HALO:** Minimalist stripe. Restrained, intense colours. Small, light-coloured strips structure the surface and illuminate the fabric throughout daylight.

**SOLSTICE:** Subtle stripe. Deep or radiant colours and a gentle contrast. Ideal for small-size and drop-arm awnings.

Naples Gris Foncé ORC D308 120

BS Noir ORC 8919 120

Solstice Carbone ORC D536 120

Color Bloc Noir ORC D330 120

Club Noir ORC D538 120

Halo Noir ORC D537 120

Naples Lin ORC D307 120

Manosque Beige ORC D103 120

Naples Chanvre ORC D306 120

Fjord Sable ORC D554 120

Harmonie Brun ORC D555 120

Solstice Ebène ORC D556 120

BS Jaune

ORC 8553 120