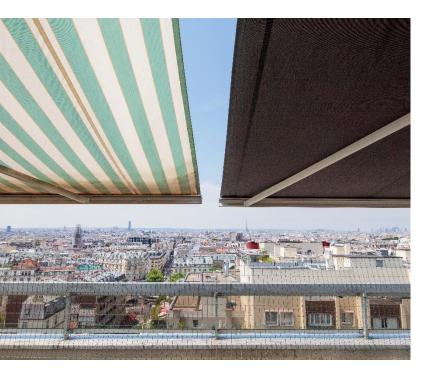

# OUR FABRICS **ARE SUITED TO ALL** SOLAR PROTECTION SYSTEMS.

FOLDING-ARM AWNING

**VERANDA** 

DROP-ARM AWNING

PARASOL

**SHADE SAIL** 

**DUTCH CANOPY** 

**PERGOLA** 

**VERTICAL BLIND** 

OUR FABRICS IMPROVE COMFORT OUTSIDE AND INSIDE THE HOME.

### **OUTDOOR COMFORT**

WITH OUR FABRICS, SPEND MORE TIME OUTSIDE
 UNDER YOUR AWNING AT ANY TIME