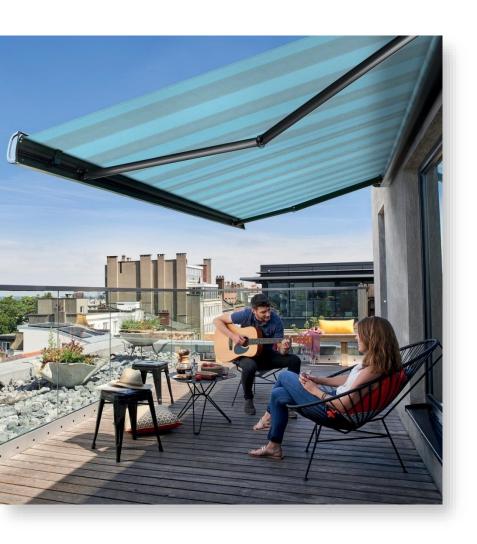

# OUR FABRICS **ARE SUITED TO ALL** SOLAR PROTECTION SYSTEMS.

FOLDING-ARM AWNING

**VERANDA** 

DROP-ARM AWNING

PARASOL

**SHADE SAIL** 

**DUTCH CANOPY** 

**PERGOLA** 

**VERTICAL BLIND** 

OUR FABRICS IMPROVE COMFORT OUTSIDE AND INSIDE THE HOME.

### **OUTDOOR COMFORT**

WITH OUR FABRICS, SPEND MORE TIME OUTSIDE
 UNDER YOUR AWNING AT ANY TIME

### Optimal protection from:

- UV rays, heat and brightness
- Night-time atmospheric moisture
- Light rainfall