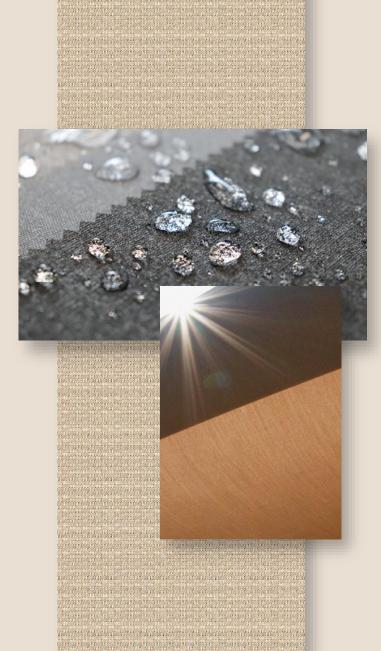

Halo Outremer ORC D545 120

DICKSON CONSTANT IS WELL-KNOWN FOR ITS **HIGH-PERFORMANCE** SOLAR PROTECTION FABRICS.

COLOUR RESISTANT

WATER REPELLENT

STAIN RESISTANT

PROTECTS FROM UV

EASY TO CLEAN

BREATHABLE

### — MAINTENANCE

- Thanks to its SUNACRYL solution-dyed fibre and its CLEANGARD outdoor finish, Dickson fabric offers excellent colourfastness, high water repellency, and resistance to tears and soiling.
- Our fabrics are easy to clean and maintain.
- For easy and effective cleaning and waterproofing of your fabrics, use our TEXAKTIV range: