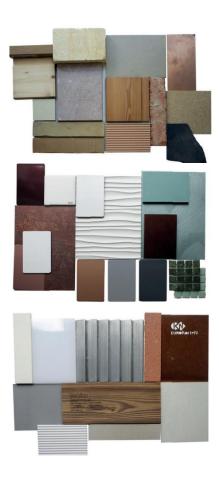

# FOCUS ON TREND BOARDS

— THESE NEW COLOURS FIT NATURALLY INTO OUR THREE TREND BOARDS.

— THEY ARE COORDINATED WITH AWNING FRAMES AND BUILDING MATERIALS.

## INNER WORLD

"POWDERED" SOFT COLOURS WHICH BLEND HARMONIOUSLY WITH AWNING FRAMES AND BUILDING MATERIALS. THE COMBINATION OF INTENSE COLOURS CREATES A STRONGER CONTRAST.

### **ATLAS**

FEATURING INTENSE, DEEP AND WARM COLOURS.

LIGHT, NATURAL TINTS GENTLY ACCENT
THE CHEERFUL HARMONY OF THESE
FABRICS IN TUNE WITH NATURE.

THE COMBINATION OF AWNING FRAME AND FABRIC CREATES A MONOCHROME TONE-ON-TONE EFFECT.

## **WONDERFUL WORLD**

FEATURING BRIGHT, DEEP, ENERGIZING COLOURS.

LIGHT, GENTLE, RADIANT TOUCHES BALANCE THE COLOURS ACROSS THE FABRIC.

MULTIPLE FABRIC / FRAME COMBINATIONS: TONE-ON-TONE OR CONTRASTING FOR A HARMONIOUS OR BOLDER EFFECT.