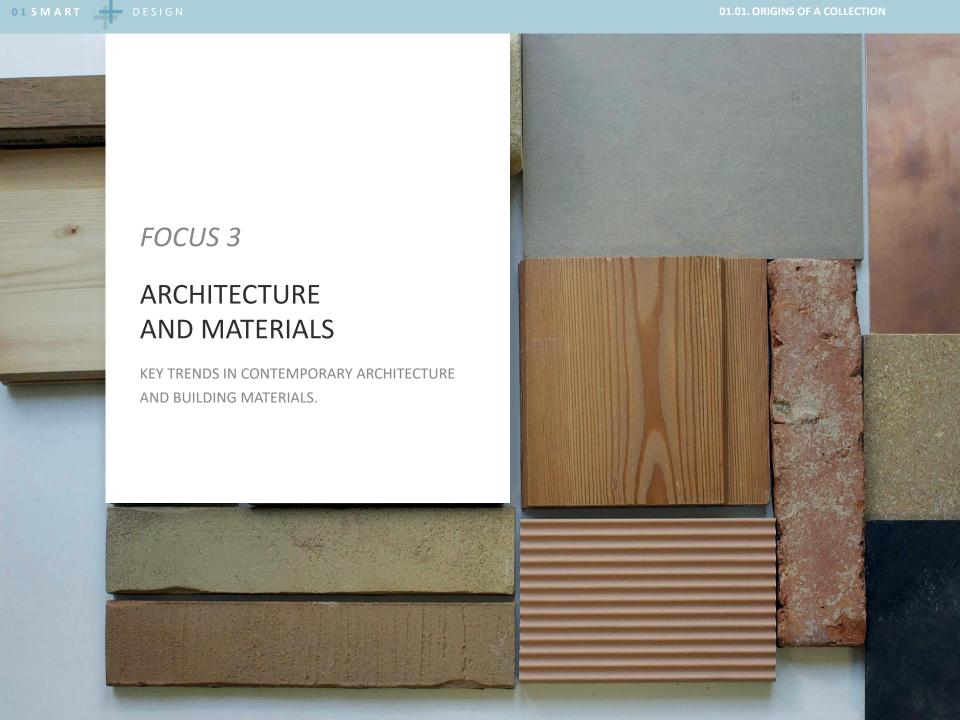

FOCUS 2 SOCIOLOGICAL FACTORS AND MACROTRENDS

**FOCUS 3** ARCHITECTURE AND MATERIALS

OUR CUSTOMERS MOSTLY SELECT PLAIN COLOURS A TREND THAT HAS ACCELERATED IN RECENT YEARS.

\_\_\_\_ THE MOST POPULAR PLAIN COLOURS ARE GREY,
FOLLOWED BY NATURAL, WARM AND COLD TONES.

#### **OUR FABRICS ARE DESIGN**

AND ARE A DECORATIVE CENTREPIECE FOR YOUR LIVING SPACES.

This collection resonates with **key trends** from the home decoration, architecture and building materials.